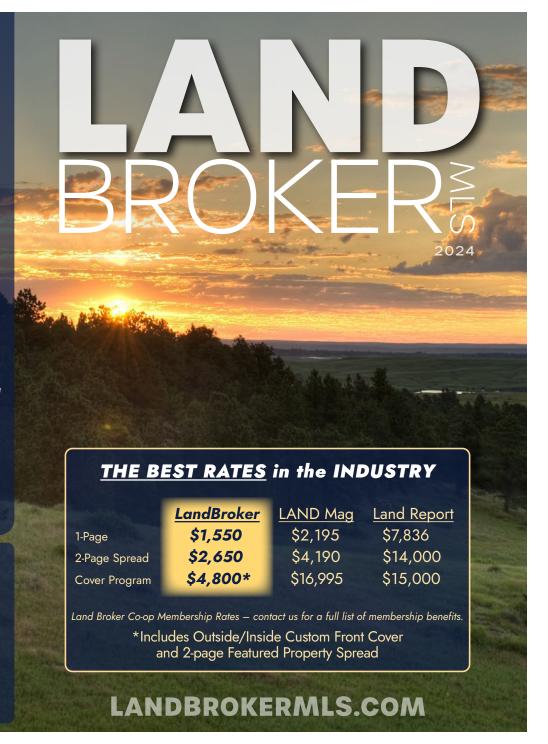

### **2024 CO-OP MEMBER RATES**

Non-Members: call for pricing.

CUSTOM COVER PROGRAM – \$4,800 Includes Outside and Inside Front Cover plus 2-Page Featured Property Spread 500 Copies Direct-Mailed to Client Database

## **2024 RETAIL RATES**

**FULL PAGE** – \$4,990 **PAGE THREE** – \$6,990 **BACK COVER** – \$6,990

Weekly E-Newsletter: THE CO-OP CURATOR